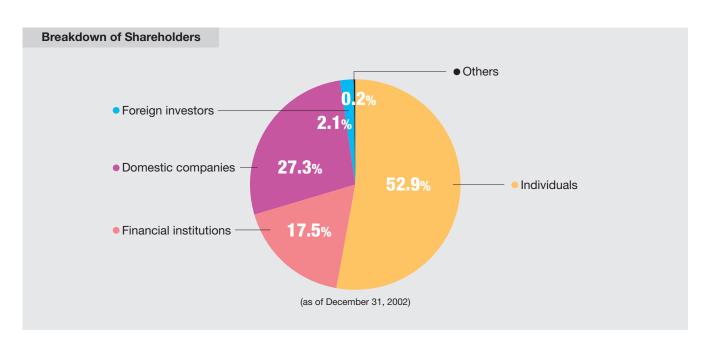

## Investor Information (as of December 31, 2002)

**Authorized Common Stock Issued Common Stock** Number of Shares of Unit Stock **Number of Shareholders** 

12,731 (An increase of 615 from the end of  $\,$  previous fiscal year )

## **Major Shareholders**

| Name                                                                                                   | Investment in OTSUKA CORPORATION |                      | Investment in Major Shareholders<br>OTSUKA CORPORATION |                      |
|--------------------------------------------------------------------------------------------------------|----------------------------------|----------------------|--------------------------------------------------------|----------------------|
|                                                                                                        | Number of Shares Held            | Equity Ownership (%) | Number of Shares Held                                  | Equity Ownership (%) |
| Otsuka Sobi Co., Ltd.                                                                                  | 8,112,730                        | 25.61                | _                                                      | _                    |
| Minoru Otsuka                                                                                          | 2,765,490                        | 8.73                 | _                                                      | _                    |
| Yuji Otsuka                                                                                            | 2,622,580                        | 8.28                 | _                                                      | _                    |
| OTSUKA CORPORATION Employee Stock-Sharing Plan                                                         | 2,396,920                        | 7.56                 | _                                                      | _                    |
| The Master Trust Bank of Japan, Ltd. (Trust Account)                                                   | 961,800                          | 3.03                 | _                                                      | _                    |
| UFJ Trust Bank Limited ("A" Trust Account)                                                             | 850,100                          | 2.68                 | _                                                      | _                    |
| Terue Otsuka                                                                                           | 645,500                          | 2.03                 | _                                                      | _                    |
| Atsushi Otsuka                                                                                         | 485,550                          | 1.53                 | _                                                      | _                    |
| The Bank of Yokohama, Ltd.                                                                             | 400,840                          | 1.26                 | 382,204                                                | 0.03                 |
| Pensions and Corporate Investment Fund—<br>Mitsui Asset Trust and Banking Company, Limited (Account 2) | 384,700                          | 1.21                 | _                                                      | _                    |