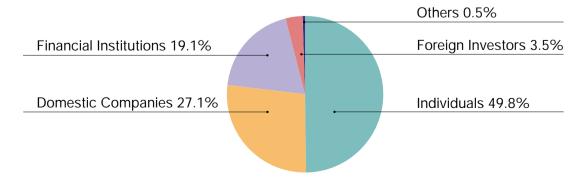

>Company, Limited (Account 1) | 587,400                          | 1.86                   | _                                                      | _                         |
| Atsushi Otsuka                                                                                                                         | 485,550                          | 1.54                   | _                                                      | _                         |
| The Sumitomo Trust & Banking Co., Ltd. ("B" Trust Account)                                                                             | 480,800                          | 1.52                   | _                                                      | _                         |

## Breakdown of Shareholders (Based on total shares)