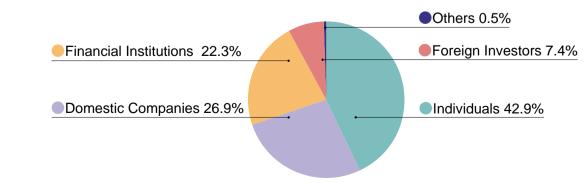

| 645,500                             | 2.04                      | _                                                      | —                         |
| Trustee of Individually Operated Designated Money<br>Trusts(Shiteitan)Mitsui Asset Trust and Banking<br>Company, Limited(Account 1) | 589,600                             | 1.86                      | _                                                      | _                         |
| Trust & Custody Services Bank, Ltd.(Trust Account B)                                                                                | 316,500                             | 1.00                      | _                                                      |                           |

## Breakdown of Shareholders (Based on total shares)