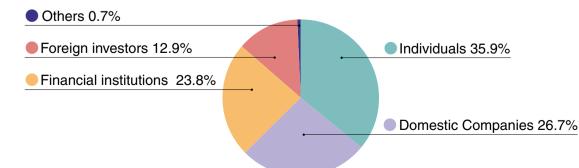

| 645,500                             | 2.03                      | _                                                      | _                         |
| Trustee of Individually Operated Designated Money<br>Trusts (Shiteitan) Mitsui Asset Trust and Banking<br>Company, Limited ( Account 1) | 551,100                             | 1.74                      | _                                                      | _                         |
| The Bank of Yokohama, Ltd.                                                                                                              | 310,840                             | 0.98                      | 382,204                                                | 0.02                      |

## Breakdown of Shareholders (Based on total shares)