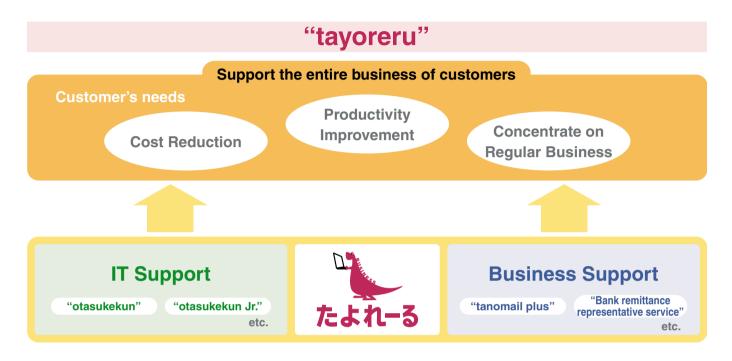

## Launch of the "tayoreru" Brand

The IT outsourcing services and operational outsourcing service within the Service and Support Business have been integrated and will be provided under the "tayoreru" brand.

While OTSUKA CORPORATION has offered a growing number services and support menus over the years, many users expressed their desire for more user-friendly and all-in-one menus given the countless services menus and packages available.

Accordingly, the Company consolidated its many services and support menus provided by the Service and Support Business under the allin-one "tayoreru" brand. Under the motto of "your personal physician reliable any time and for any need," "tayoreru" aids in resolving the varying management issues of customers.