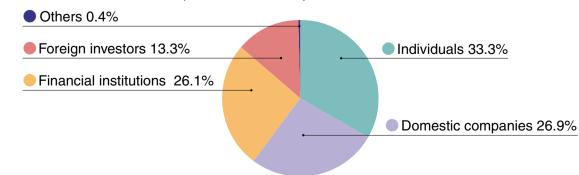

| 645,500                             | 2.03                    | —                                                         | _                       |
| The Chase Manhattan Bank, N.A. London Secs Lending<br>Omnibus Account                                                                   | 564,330                             | 1.78                    | _                                                         | _                       |
| Trustee of Individually Operated Designated Money<br>Trusts (Shiteitan) Mitsui Asset Trust and Banking<br>Company, Limited ( Account 1) | 549,200                             | 1.73                    | _                                                         | _                       |

## Breakdown of Shareholders (Based on total shares)