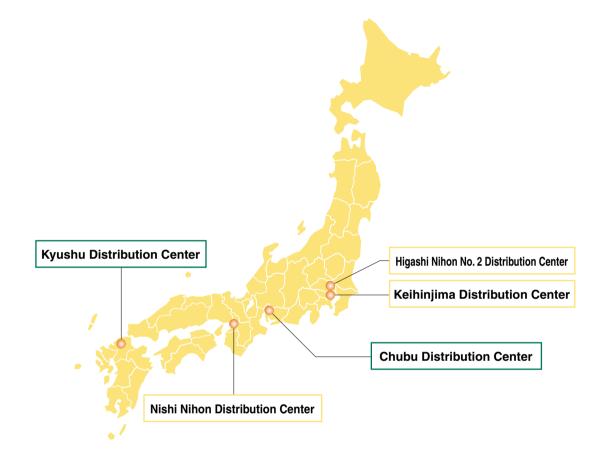

## New Distribution Centers Established in Kyushu and Chubu Regions

New "tanomail" distribution centers were established in the Kyushu and Chubu regions in May and November 2007, respectively. As a result, the Company now operates five distribution centers.

The establishment of new distribution centers in the Kyushu and Chubu regions is a significant expansion of the area where sameday shipping of "tanomail" service is available. Use of "tanomail" by customers is now even more convenient.