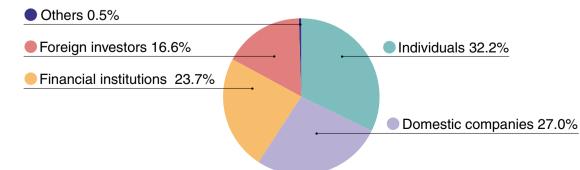

| 645,500                             | 2.03                    | _                                                         | _                       |
| Trustee of Individually Operated Designated Money<br>Trusts (Shiteitan) Chuo Mitsui Asset Trust and Banking<br>Company, Limited ( Account 1) | 556,500                             | 1.75                    | _                                                         |                         |
| Japan Trustee Services Bank, Ltd. (Trust Account 4)                                                                                          | 353,200                             | 1.11                    |                                                           |                         |

## Breakdown of Shareholders (Based on total shares)