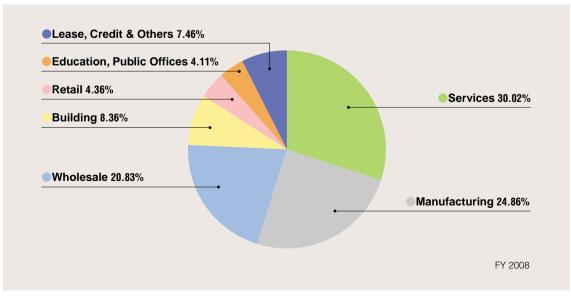

## Net sales structure on Customers' total annual business scale (Non-consolidated)

We also have a well-balanced customer base that is not skewed toward any particular industry. In fiscal 2008, there was no major change in the sales breakdown of customers by type of industry.

## Sales Breakdown by Customers' type of Industry (Non-consolidated)