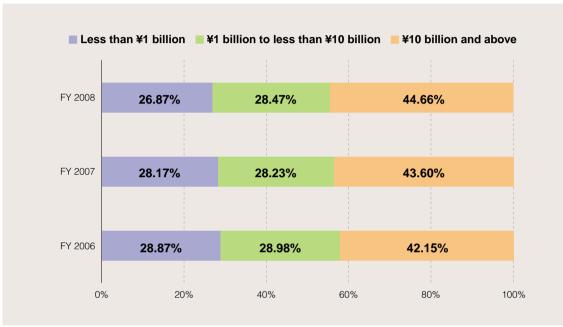

In terms of annual net sales, in fiscal 2008 the percentage of companies with annual net sales of \$1 billion and above increased. Of particular note, the percentage of companies with sales of \$10 billion and above exceeded 44%.

## Net sales structure on Customers' total annual business scale (Non-consolidated)

We also have a well-balanced customer base that is not skewed toward any particular industry. In fiscal 2008, there was no major change in the sales breakdown of customers by type of industry.