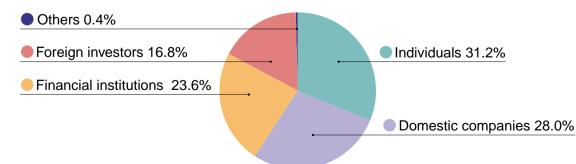

| _                       |
| OTSUKA CORPORATION Employee Stock-Sharing Plan                        | 1,015,420                           | 3.20                    | _                                                         | _                       |
| Terue Otsuka                                                          | 645,500                             | 2.03                    | _                                                         | _                       |
| The Chase Manhattan Bank, N.A. London Secs Lending<br>Omnibus Account | 552,084                             | 1.74                    | _                                                         | _                       |

## Breakdown of Shareholders (Based on total shares)