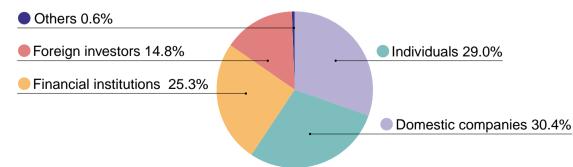

| _                       |
| Terue Otsuka                                                                 | 645,500                             | 2.03                    | _                                                         | _                       |
| Japan Trustee Services Bank, Ltd. (Trust Account 9)                          | 467,200                             | 1.47                    | _                                                         | _                       |
| Trust & Custody Services Bank, Ltd.<br>(Securities Investment Trust Account) | 435,800                             | 1.37                    | _                                                         | _                       |

## Breakdown of Shareholders (Based on total shares)