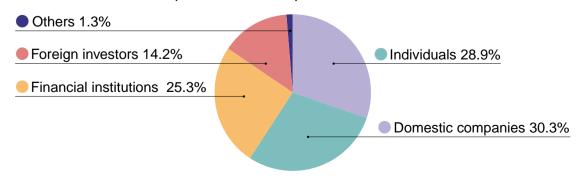

| _                       |
| Terue Otsuka                                                              | 645,500                          | 2.03                    | _                                                      | _                       |
| The Nomura Trust and Banking Co., Ltd. (Investment Trust Account)         | 542,200                          | 1.71                    | _                                                      | _                       |
| Trust & Custody Services Bank, Ltd. (Securities Investment Trust Account) | 313,700                          | 0.99                    | _                                                      | _                       |

## ■ Breakdown of Shareholders (Based on total shares)