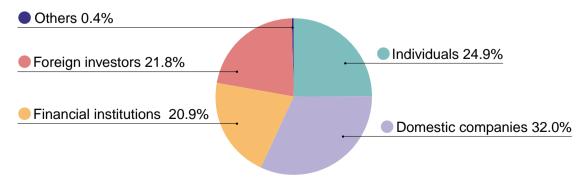

490                          | 2.98                    | _                                                      | _                       |
| Terue Otsuka                                         | 645,500                          | 2.03                    | _                                                      | _                       |
| SAJAP                                                | 533,000                          | 1.68                    | _                                                      | _                       |
| CBNY - ORBIS SICAV                                   | 354,900                          | 1.12                    | _                                                      | _                       |

## ■ Breakdown of Shareholders (Based on total shares)