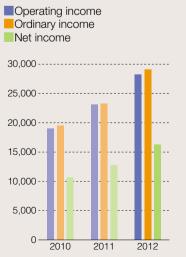

## **Consolidated Financial Highlights**

## OTSUKA CORPORATION and Consolidated Subsidiaries Years ended December 31, 2010, 2011 and 2012

|          |                                                                                                                                                                      | yen                                                                                                                                                                                                                                                                                     | U.S. dollars                                                                                                                                                                                                                                                                                                                         | %                                                                                                                                                                                                                                                                                                                                                                                                                                                |
|----------|----------------------------------------------------------------------------------------------------------------------------------------------------------------------|-----------------------------------------------------------------------------------------------------------------------------------------------------------------------------------------------------------------------------------------------------------------------------------------|--------------------------------------------------------------------------------------------------------------------------------------------------------------------------------------------------------------------------------------------------------------------------------------------------------------------------------------|--------------------------------------------------------------------------------------------------------------------------------------------------------------------------------------------------------------------------------------------------------------------------------------------------------------------------------------------------------------------------------------------------------------------------------------------------|
| 2010     | 2011                                                                                                                                                                 | 2012                                                                                                                                                                                                                                                                                    | 2012                                                                                                                                                                                                                                                                                                                                 | Change                                                                                                                                                                                                                                                                                                                                                                                                                                           |
| ¥463 493 | ¥478 215                                                                                                                                                             | ¥515 771                                                                                                                                                                                                                                                                                | \$5 957 170                                                                                                                                                                                                                                                                                                                          | +7.9                                                                                                                                                                                                                                                                                                                                                                                                                                             |
| ,        | ,                                                                                                                                                                    | •                                                                                                                                                                                                                                                                                       |                                                                                                                                                                                                                                                                                                                                      | +10.4                                                                                                                                                                                                                                                                                                                                                                                                                                            |
| ) -      | - ,                                                                                                                                                                  | ,                                                                                                                                                                                                                                                                                       |                                                                                                                                                                                                                                                                                                                                      | +5.0                                                                                                                                                                                                                                                                                                                                                                                                                                             |
| ,        | ,                                                                                                                                                                    |                                                                                                                                                                                                                                                                                         |                                                                                                                                                                                                                                                                                                                                      | -44.1                                                                                                                                                                                                                                                                                                                                                                                                                                            |
|          |                                                                                                                                                                      |                                                                                                                                                                                                                                                                                         | -                                                                                                                                                                                                                                                                                                                                    | +22.3                                                                                                                                                                                                                                                                                                                                                                                                                                            |
| - )      |                                                                                                                                                                      |                                                                                                                                                                                                                                                                                         |                                                                                                                                                                                                                                                                                                                                      | +24.7                                                                                                                                                                                                                                                                                                                                                                                                                                            |
|          |                                                                                                                                                                      |                                                                                                                                                                                                                                                                                         |                                                                                                                                                                                                                                                                                                                                      | +24.7<br>+27.1                                                                                                                                                                                                                                                                                                                                                                                                                                   |
| ,        |                                                                                                                                                                      |                                                                                                                                                                                                                                                                                         |                                                                                                                                                                                                                                                                                                                                      |                                                                                                                                                                                                                                                                                                                                                                                                                                                  |
| 10,631   | 12,744                                                                                                                                                               | 10,277                                                                                                                                                                                                                                                                                  | 100,011                                                                                                                                                                                                                                                                                                                              | +27.7                                                                                                                                                                                                                                                                                                                                                                                                                                            |
| 213,401  | 229.610                                                                                                                                                              | 253,158                                                                                                                                                                                                                                                                                 | 2.923.984                                                                                                                                                                                                                                                                                                                            | +10.3                                                                                                                                                                                                                                                                                                                                                                                                                                            |
|          |                                                                                                                                                                      |                                                                                                                                                                                                                                                                                         |                                                                                                                                                                                                                                                                                                                                      | +11.3                                                                                                                                                                                                                                                                                                                                                                                                                                            |
| ,        | ,                                                                                                                                                                    | ,                                                                                                                                                                                                                                                                                       | -                                                                                                                                                                                                                                                                                                                                    | +10.1                                                                                                                                                                                                                                                                                                                                                                                                                                            |
| 100,200  | 110,000                                                                                                                                                              | 120,471                                                                                                                                                                                                                                                                                 | 1,403,043                                                                                                                                                                                                                                                                                                                            | 110.1                                                                                                                                                                                                                                                                                                                                                                                                                                            |
| 336.42   | 403.28                                                                                                                                                               | 515.11                                                                                                                                                                                                                                                                                  | 5.95                                                                                                                                                                                                                                                                                                                                 | +27.7                                                                                                                                                                                                                                                                                                                                                                                                                                            |
| 135.00   |                                                                                                                                                                      | 200.00                                                                                                                                                                                                                                                                                  | 2.31                                                                                                                                                                                                                                                                                                                                 | +29.0                                                                                                                                                                                                                                                                                                                                                                                                                                            |
|          |                                                                                                                                                                      |                                                                                                                                                                                                                                                                                         |                                                                                                                                                                                                                                                                                                                                      |                                                                                                                                                                                                                                                                                                                                                                                                                                                  |
| 564.91   | 732.82                                                                                                                                                               | 818.94                                                                                                                                                                                                                                                                                  | 9.45                                                                                                                                                                                                                                                                                                                                 | +11.8                                                                                                                                                                                                                                                                                                                                                                                                                                            |
|          |                                                                                                                                                                      |                                                                                                                                                                                                                                                                                         |                                                                                                                                                                                                                                                                                                                                      |                                                                                                                                                                                                                                                                                                                                                                                                                                                  |
| 4.10     | 4.83                                                                                                                                                                 | 5.48                                                                                                                                                                                                                                                                                    | _                                                                                                                                                                                                                                                                                                                                    |                                                                                                                                                                                                                                                                                                                                                                                                                                                  |
| 2.29     | 2.66                                                                                                                                                                 | 3.16                                                                                                                                                                                                                                                                                    | _                                                                                                                                                                                                                                                                                                                                    |                                                                                                                                                                                                                                                                                                                                                                                                                                                  |
| 3.66     | 3.67                                                                                                                                                                 | 3.70                                                                                                                                                                                                                                                                                    | _                                                                                                                                                                                                                                                                                                                                    |                                                                                                                                                                                                                                                                                                                                                                                                                                                  |
| 50.73    | 50.80                                                                                                                                                                | 50.75                                                                                                                                                                                                                                                                                   |                                                                                                                                                                                                                                                                                                                                      |                                                                                                                                                                                                                                                                                                                                                                                                                                                  |
|          |                                                                                                                                                                      |                                                                                                                                                                                                                                                                                         |                                                                                                                                                                                                                                                                                                                                      |                                                                                                                                                                                                                                                                                                                                                                                                                                                  |
|          | ¥463,493<br>253,541<br>208,008<br>1,942<br>19,013<br>19,508<br>18,687<br>10,631<br>213,401<br>7,802<br>108,255<br>336.42<br>135.00<br>564.91<br>4.10<br>2.29<br>3.66 | ¥463,493 ¥478,215   253,541 262,508   208,008 214,576   1,942 1,130   19,013 23,095   19,508 23,315   18,687 22,350   10,631 12,744   213,401 229,610   7,802 8,415   108,255 116,633   336.42 403.28   135.00 155.00   564.91 732.82   4.10 4.83   2.29 2.66   3.66 3.67   50.73 50.80 | 201020112012¥463,493¥478,215¥515,771253,541262,508289,840208,008214,576225,2981,9421,13063219,01323,09528,25119,50823,31529,07918,68722,35028,39910,63112,74416,277213,401229,610253,1587,8028,4159,367108,255116,633515.11336.42403.28515.11135.00155.00200.00564.91732.82818.944.104.835.482.292.663.163.663.673.7050.7350.8050.75 | 2010201120122012¥463,493¥478,215¥515,771\$5,957,170253,541262,508289,8403,347,663208,008214,576225,2982,602,2041,9421,1306327,30219,01323,09528,251326,29919,50823,31529,079335,87318,68722,35028,399328,00910,63112,74416,277188,011213,401229,610253,1582,923,9847,8028,4159,367108,193108,255116,633128,4711,483,849336.42403.28515.115.95135.00155.00200.002.31564.91732.82818.949.454.104.835.48—2.292.663.16—3.663.673.70—50.7350.8050.75— |