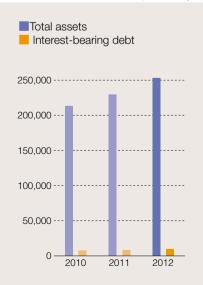

## Total assets, Interest-bearing debt

Millions of

Thousands of

(Millions of yen)

Note: Sums of less than a million yen are rounded down.