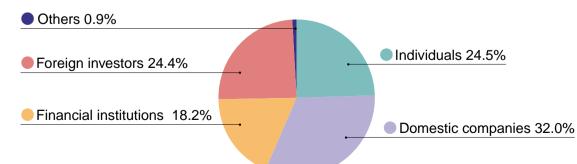

| 2.98                    | _                                                         | _                       |
| Terue Otsuka                                         | 645,500                             | 2.03                    | _                                                         | _                       |
| SAJAP                                                | 533,000                             | 1.68                    | _                                                         | _                       |
| GOLDMAN SACHS INTERNATIONAL                          | 513,200                             | 1.62                    |                                                           |                         |

## Breakdown of Shareholders (Based on total shares)