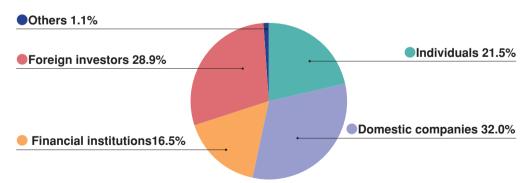

| 2.98                    | _                                                         | _                       |
| Terue Otsuka                                         | 645,500                             | 2.03                    | _                                                         | _                       |
| SAJAP                                                | 626,300                             | 1.97                    | _                                                         | _                       |
| STATE STREET BANK AND TRUST COMPANY                  | 402,468                             | 1.27                    |                                                           |                         |

## Breakdown of Shareholders (Based on total shares)