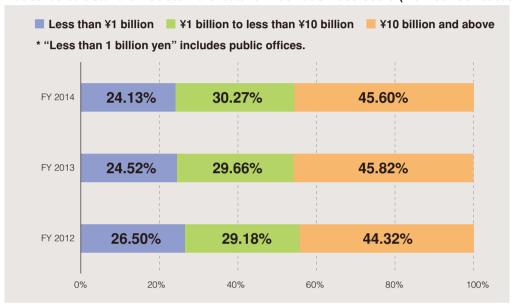

In terms of annual net sales, in fiscal 2014 the ratio of companies with sales of ¥1 billion to less than ¥10 billion increased, while the ratio of companies with sales of less than ¥1 billion and companies with annual net sales of ¥10 billion and above both decreased.