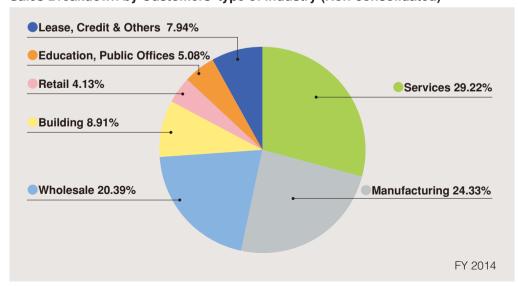

We also have a well-balanced customer base by customers' type of industry. In fiscal 2014, there was no major change in the sales breakdown of customers by type of industry.

## Sales Breakdown by Customers' type of Industry (Non-consolidated)