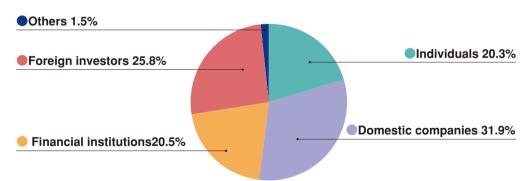

| 2.98                    | _                                                      | _                       |
| Terue Otsuka                                         | 1,936,500                           | 2.03                    | _                                                      | _                       |
| THE BANK OF NEW YORK, NON-TREATY JASDEC ACCOUNT      | 1,875,638                           | 1.97                    | _                                                      | _                       |
| SAJAP                                                | 1,212,900                           | 1.27                    |                                                        |                         |

## Breakdown of Shareholders (Based on total shares)