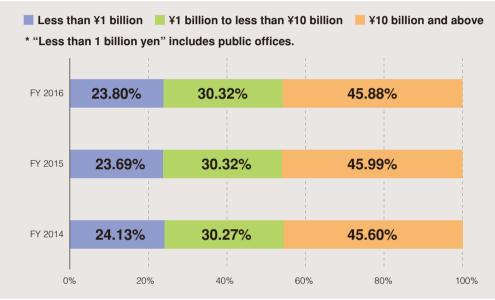

In terms of annual net sales, in fiscal 2016 the ratio of companies with sales of less than ¥1 billion increased, while the ratio of companies with sales of ¥10 billion and above decreased.

## Net sales structure on Customers' total annual business scale (Non-consolidated)

We also have a well-balanced customer base by customers' type of industry. In fiscal 2016, there was no major change in the sales breakdown of customers by type of industry.