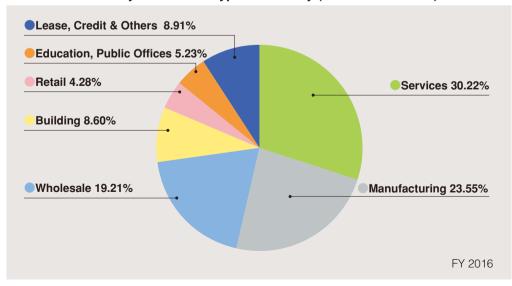

## Net sales structure on Customers' total annual business scale (Non-consolidated)

We also have a well-balanced customer base by customers' type of industry. In fiscal 2016, there was no major change in the sales breakdown of customers by type of industry.

## Sales Breakdown by Customers' type of Industry (Non-consolidated)