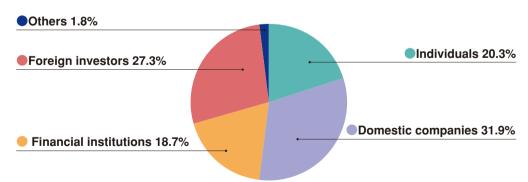

| 2.98                    | _                                                         | _                       |
| Terue Otsuka                                         | 1,936,500                           | 2.03                    | _                                                         | _                       |
| Japan Trustee Services Bank, Ltd. (Trust Account 9)  | 1,253,400                           | 1.31                    | _                                                         | _                       |
| THE BANK OF NEW YORK, NON-TREATY JASDEC ACCOUNT      | 1,146,248                           | 1.20                    |                                                           |                         |

## Breakdown of Shareholders (Based on total shares)