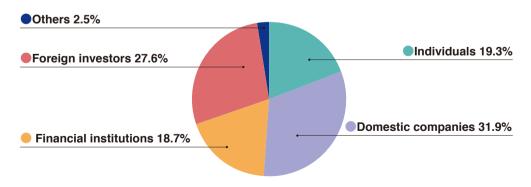

| 2.68                    | _                                                      | _                       |
| Terue Otsuka                                         | 1,936,500                           | 2.03                    | _                                                      | _                       |
| STATE STREET BANK WEST CLIENT - TREATY 505234        | 1,383,789                           | 1.45                    | _                                                      | _                       |
| Japan Trustee Services Bank, Ltd. (Trust Account 5)  | 1,124,800                           | 1.18                    | _                                                      | _                       |

## ■ Breakdown of Shareholders (Based on total shares)