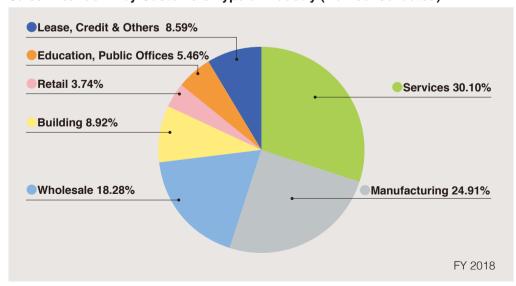

We also have a well-balanced customer base by customers' type of industry. In fiscal 2018, there was no major change in the sales breakdown of customers by type of industry.

## Sales Breakdown by Customers' type of Industry (Non-consolidated)