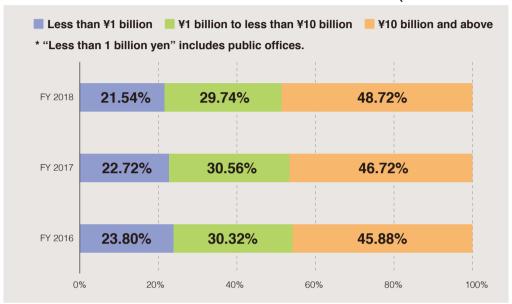

In terms of annual net sales, in fiscal 2018 the ratio of companies with sales of ¥10 billion and above increased, ¥1 billion to less than ¥10 billion and while the ratio of companies with sales of less than ¥1 billion decreased.