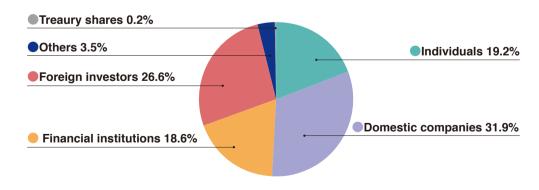

| _                    |
| Terue Otsuka                                         | 3,873,000                        | 2.04                 | _                                                      | _                    |
| SMBC Nikko Securities Inc.                           | 3,758,700                        | 1.98                 | _                                                      | _                    |
| Japan Trustee Services Bank, Ltd. (Trust Account 5)  | 2,083,400                        | 1.09                 | _                                                      | _                    |

Note: Equity Ownership is calculated after deducting treasury shares (400,868 shares).

## Breakdown of Shareholders (Based on total shares)