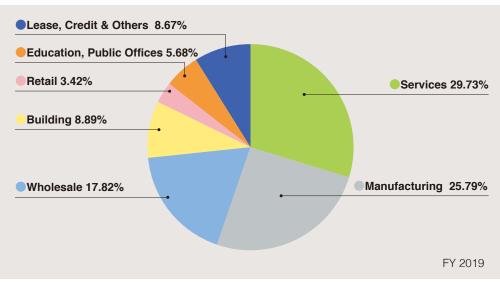

Net sales structure on Customers' total annual business scale (Non-consolidated)

We also have a well-balanced customer base by customers' type of industry. In fiscal 2019, there was no major change in the sales breakdown of customers by type of industry.

## Sales Breakdown by Customers' type of Industry (Non-consolidated)