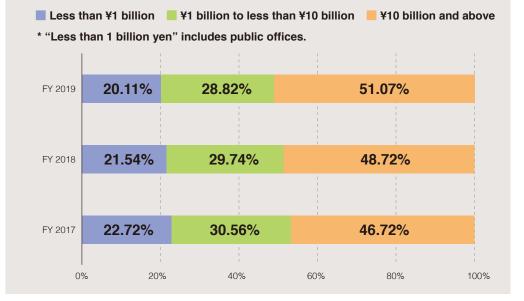

In terms of annual net sales, in fiscal 2019 the ratio of companies with sales of ¥10 billion and above increased while the ratio of companies with sales of ¥1 billion to less than ¥10 billion and companies with sales of less than ¥1 billion decreased. Nevertheless, sales amounts in each segment increased.

Net sales structure on Customers' total annual business scale (Non-consolidated)

We also have a well-balanced customer base by customers' type of industry. In fiscal 2019, there was no major change in the sales breakdown of customers by type of industry.