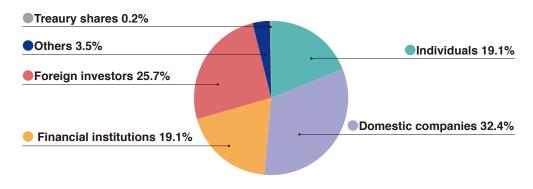

## ■ Breakdown of Shareholders (Based on total shares)

<sup>1)</sup> Equity Ownership is calculated after deducting treasury stock (400,908 shares).

<sup>2)</sup> Mr. Minoru Otsuka passed away on September 7, 2019. However, his name is listed in the shareholder register because the change of shareholders in the register had yet to be completed.