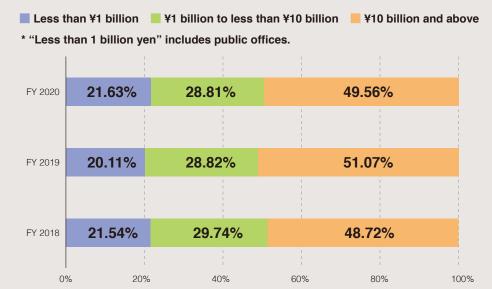

In terms of annual net sales, in fiscal 2020 the ratio of companies with sales of less than ¥1 billion increased while the ratio of companies with sales of ¥1 billion to less than ¥10 billion and companies with sales of ¥10 billion and above decreased.

Net sales structure on Customers' total annual business scale (Non-consolidated)

We also have a well-balanced customer base by customers' type of industry. In fiscal 2020, there was no major change in the sales breakdown of customers by type of industry.