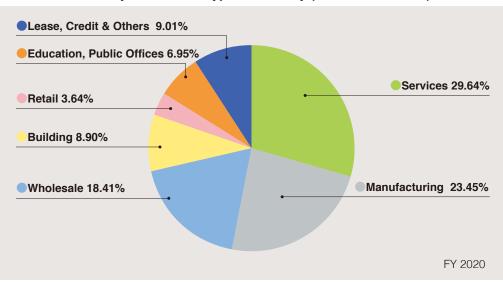

Net sales structure on Customers' total annual business scale (Non-consolidated)

We also have a well-balanced customer base by customers' type of industry. In fiscal 2020, there was no major change in the sales breakdown of customers by type of industry.

## Sales Breakdown by Customers' type of Industry (Non-consolidated)