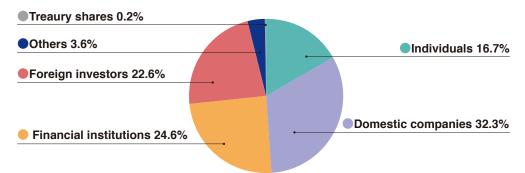

| _                       |
| JPMorgan Securities Japan Co., Ltd.                  | 2,565,213                           | 1.35                    | _                                                         | _                       |
| SMBC Nikko Securities Inc.                           | 2,545,900                           | 1.34                    | _                                                         |                         |

Notes:

1) Equity Ownership is calculated after deducting treasury stock (400,908 shares).

2) Japan Trustee Services Bank, Ltd. merged with JTC Holdings, Ltd. and Trust & Custody Services Bank, Ltd. on July 27, 2020. The newly formed entity then changed its name to Custody Bank of Japan, Ltd.

## Breakdown of Shareholders (Based on total shares)